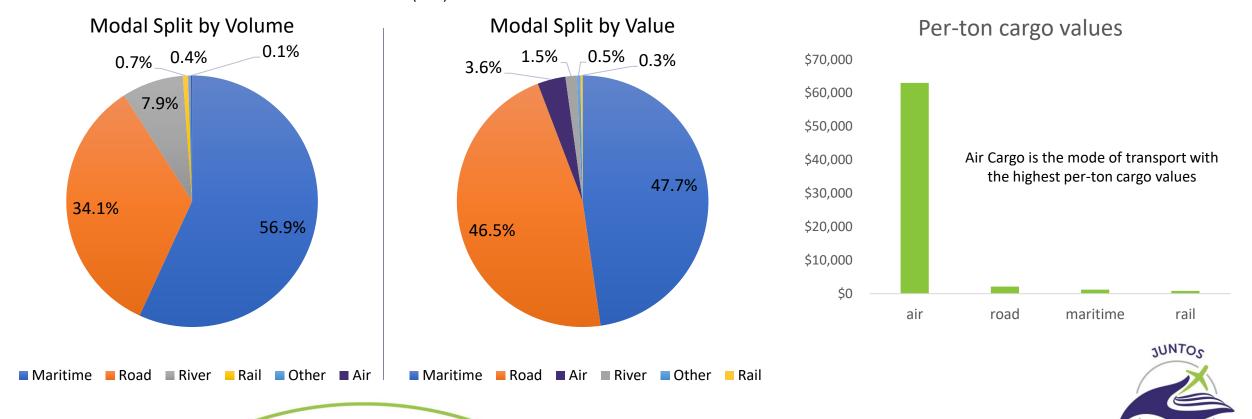

## Air Cargo Importance for Intraregional Trade

Although air transport carries only 0.12% of the total volume of intraregional trade, it represents more than 3.6% in terms of value (FOB)

MAMOSP