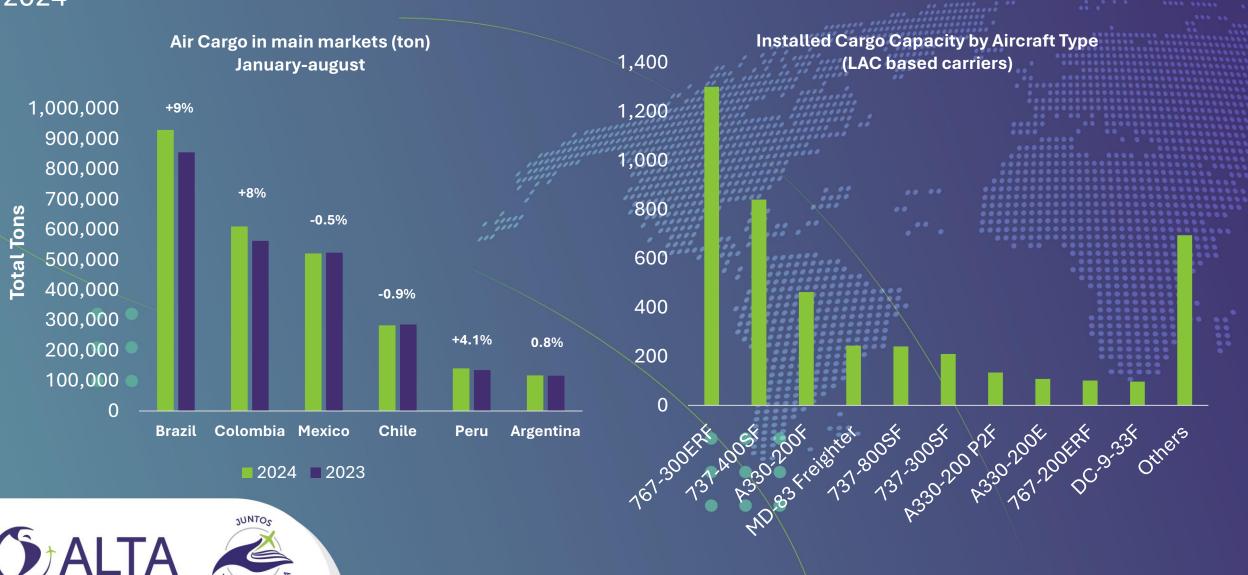

# Top Air Cargo Markets in LAC

## International Air Cargo Distribution in main markets

• • •

Ranking

1

2 3