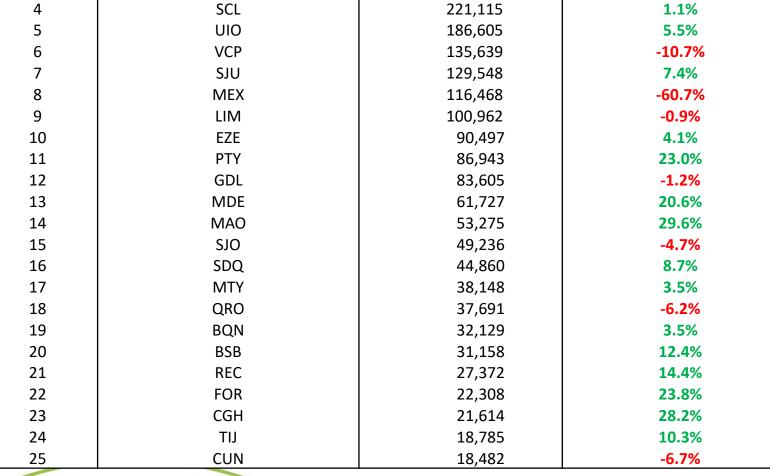

#### **Top Cargo Airports (1st Semester 2024)**

Airport BOG

GRU

NLU

|           |                 | \ ••• |  |  |
|-----------|-----------------|-------|--|--|
| Tons 2024 | 2024 vs 2023    |       |  |  |
| 392,634   | 3.5%            |       |  |  |
| 262,338   | 17.6%           |       |  |  |
| 222,286   | 2519.4%         |       |  |  |
| 221,115   | 1.1%            |       |  |  |
| 186,605   | 5.5%            |       |  |  |
| 135,639   | -10.7%          |       |  |  |
| 129,548   | 7.4%            |       |  |  |
| 116,468   | - <b>60.7</b> % |       |  |  |
| 100,962   | -0.9%           |       |  |  |
| 90,497    | 4.1%            |       |  |  |
| 86,943    | 23.0%           |       |  |  |
| 83,605    | -1.2%           |       |  |  |
| 61,727    | 20.6%           |       |  |  |
| 53,275    | 29.6%           |       |  |  |
| 49,236    | -4.7%           |       |  |  |
| 44,860    | 8.7%            |       |  |  |
| 38.148    | 3.5%            |       |  |  |